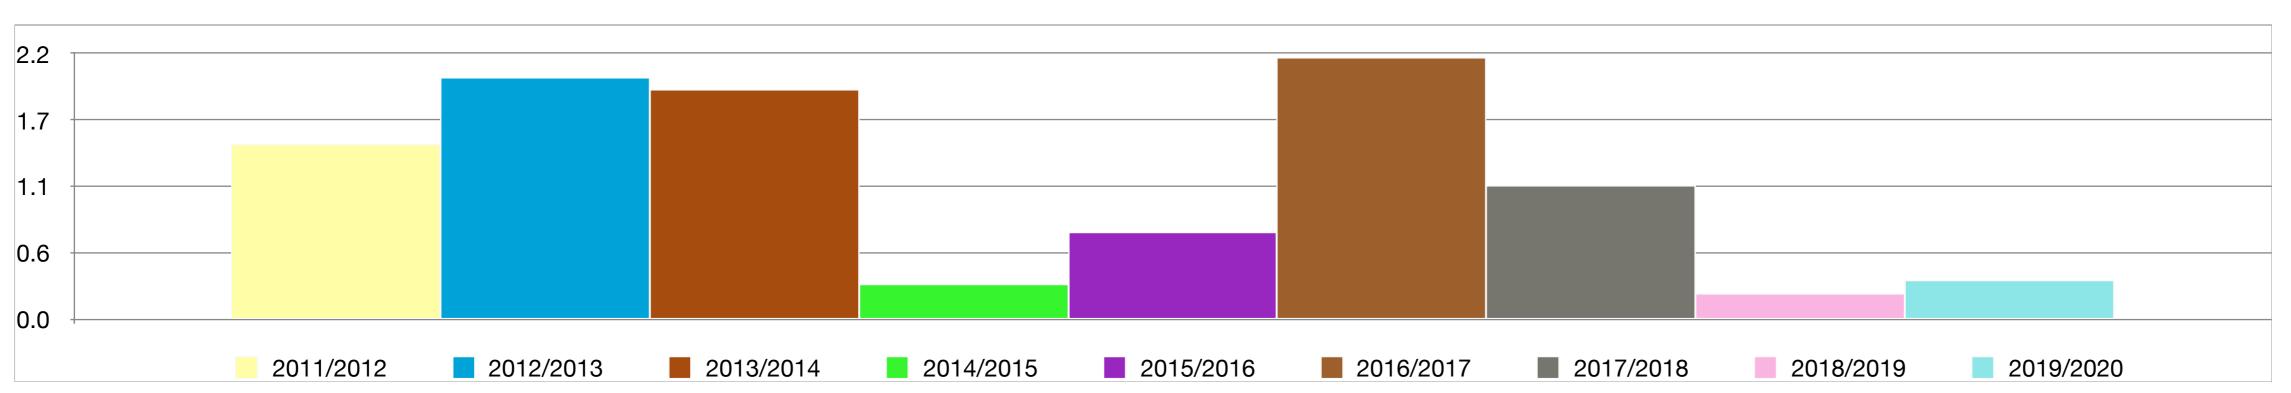

| Selous G.R. Hartebeest*                                                                       |                                           |                  |                         |                                        |                               |                                           |                                               |                          |                     |                                 |                                        |                                |                                         |                              |                         |                                             |                                 |                                        |                            |                         |                             |                                             |                                |                                        |                                    |                |                                        |                            |                                                                 |
|-----------------------------------------------------------------------------------------------|-------------------------------------------|------------------|-------------------------|----------------------------------------|-------------------------------|-------------------------------------------|-----------------------------------------------|--------------------------|---------------------|---------------------------------|----------------------------------------|--------------------------------|-----------------------------------------|------------------------------|-------------------------|---------------------------------------------|---------------------------------|----------------------------------------|----------------------------|-------------------------|-----------------------------|---------------------------------------------|--------------------------------|----------------------------------------|------------------------------------|----------------|----------------------------------------|----------------------------|-----------------------------------------------------------------|
| * in this page word "Hartebeest" or "Hartebeests" refer to sightings not to different animals |                                           |                  |                         |                                        |                               |                                           |                                               |                          |                     |                                 |                                        |                                |                                         |                              |                         |                                             |                                 |                                        |                            |                         |                             |                                             |                                |                                        |                                    |                |                                        |                            |                                                                 |
| 2011/2012 2012/2013                                                                           |                                           |                  |                         |                                        |                               | 2013/2014                                 |                                               |                          |                     | 2014/2015                       |                                        |                                | 2015/2016                               |                              |                         | 2016/2017                                   |                                 |                                        |                            | 2017/2018               |                             | 2018/2019                                   |                                | 2019/2020                              |                                    |                |                                        |                            |                                                                 |
|                                                                                               | Total n. of<br>Hartebees<br>ts seen in n. | o of Harte       | n.of N<br>bees Hartebee | Total n. of<br>Hartebees<br>ts seen in | n of F                        | n.of<br>artebees Harte                    | Total n. of<br>N. Hartebees<br>ees ts seen in | n of                     | n.of<br>Hartebees H |                                 | Total n. of<br>Hartebees<br>ts seen in | n of Ha                        | n.of<br>artebees Hartebe                | Total n. of<br>N. Hartebees  | n of                    | n.of<br>Hartebees                           |                                 | Total n. of<br>Hartebees<br>ts seen in | n of H                     | n.of<br>Hartebees Ha    |                             | Total n. of<br>Hartebees<br>ts seen in n. o | n.of N<br>f Hartebees Hartebee | Total n. of<br>Hartebees<br>ts seen in | r<br>n. of Harteb                  |                | Total n. of<br>Hartebees<br>ts seen in | n. of Harte                | n.of N.<br>ebees Hartebees                                      |
|                                                                                               | Game Gar                                  | ame ts/C<br>ives |                         | Game<br>Drives                         | Game                          | ts/Game t se                              |                                               | Game                     | ts/Game             | t seen in<br>Camp               | Game<br>Drives                         |                                | ts/Game t seen<br>Drive Can             | in Game                      | Game<br>Drives          | ts/Game                                     | t seen in                       | Game<br>Drives                         |                            |                         | seen in<br>Camp             | Game Game<br>Drives Drives                  | e ts/Game t seen ii            | n Game                                 | Game ts/Ga                         |                | Game                                   | Game ts/0                  | Game t seen in<br>Drive Camp                                    |
| JUN<br>JUL                                                                                    | 1 1                                       | 94<br>112        | 0.0 (                   | ) 0<br>) 137                           |                               | 0.0<br>1.0                                | 0 16<br>0 203                                 | 112                      | 1.8                 | 0                               | 0                                      | 99.5<br>128                    | 0.0                                     | 0 2<br>0 0                   | 74.5<br>121             | 0.0                                         | 0                               | 0 0                                    | 66<br>87.5                 | 0.0                     | 0<br>0                      | 0 72.9<br>0 112.9                           | 5 0.0 (                        | 0 0                                    | 110.5                              | 0.0 (<br>0.0 ( | 70<br>0                                | 117<br>115.5               | 0.6 0<br>0.0 0                                                  |
| AUG<br>SEP                                                                                    | 242 110                                   | 122<br>16.5      | 3.6 (<br>2.1 (          | ) 314<br>) 252                         | 110                           | 2.2                                       | 0 355<br>0 650                                | 139<br>119               | 2.6                 | 0                               | 0                                      | 164.5<br>109                   | 0.0                                     | 0 37<br>0 298                | 118<br>103.5            | 2.9                                         | 0                               | 71       147                           | 122<br>117.5               | 0.6                     | 0                           | 0 135<br>235 102.5                          | 5 2.3 (                        | 0 0 0 2                                | 115.5                              | 0.0 (          | 76<br>173                              | 133<br>138                 | 0.6 0<br>1.3 0                                                  |
| OCT<br>NOV                                                                                    | 167 63                                    | 29.5<br>53.5     | 0.8 (                   | 850       277                          | 124<br>86<br>77               | 6.9<br>3.2                                | 0 16<br>0 60                                  | 123<br>87                | 0.1                 | 0                               | 155                                    | 116.5<br>105                   | 1.3<br>0.0                              | 0 166<br>0 64                | 94.5                    | 0.8                                         | 0                               | 546       282       272                | 106.5<br>96.5<br>77        | 5.1<br>2.9              | 0                           | 738 110<br>0 92                             | 2 0.0                          | 41   175                               | 127                                | 0.3 (          | 0                                      | 98.5                       | 0.0 0 0 0 0 0 0 0 0 0 0 0 0 0 0 0 0 0 0                         |
| DEC<br>JAN                                                                                    | 239 73<br>69                              | 73.5<br>89       | 3.3 (<br>0.8 (          | 3 31                                   | 88.5                          | 0.0                                       | 0 174<br>0 175                                | 65.5<br>77               | 2.7                 | 0                               | 25<br>100                              | 73.5<br>99.5                   | 0.3                                     | 0 19<br>0 0                  | 95<br>59.5              |                                             |                                 | 372 372 466                            | 77.5                       | 4.8                     | 0                           | 0 65                                        |                                |                                        | 90.5<br>91.5                       | 0.0 (          | 0                                      | 89<br>104.5                | 0.0 0                                                           |
| FEB                                                                                           |                                           | 78.5             | 0.9                     | 125                                    | 90                            | 1.4                                       | 0 69                                          | 66                       | 1.0                 | 0                               | 0                                      | 73.5                           | 0.0                                     | 0 0                          | 55.5                    |                                             |                                 | 0 0                                    | 76.5                       | 0.0                     | 0                           | 0 84.5                                      |                                | 0 0                                    |                                    | 0.0 (          | 0                                      | 84                         | 0.0 0                                                           |
| MAR                                                                                           | 0 38                                      | 38.5             | 0.0                     | ) 7                                    | 32                            | 0.2                                       | 0 0                                           | 30.50                    | 0.0                 | 0                               | 0                                      | 23                             | 0.0                                     | 0 0                          | 18                      | 0.0                                         | 0                               | 0 0                                    | 42                         | 0.0                     | 0                           | 0 23                                        | 0.0                            | 0 0                                    | 18.5                               | 0.0 (          | 0                                      | 5                          | 0.0 0                                                           |
|                                                                                               | Total of Hartebeest seen in Game Driv     |                  | bees data               |                                        | artebeests H<br>ame Drive t   | Total of<br>artebees<br>s seen in<br>Camp | Iotal of Ha                                   | artebeests<br>ame Drive  | Hartebees           | n°days of<br>data<br>collection | Total of Hai<br>seen in Ga             | tebeests Har<br>ne Drive ts    | Total of<br>artebees<br>seen in<br>Camp | f Total of Hai<br>seen in Ga |                         | Total of<br>Hartebees<br>ts seen in<br>Camp | n°days of<br>data<br>collection | Total of Ha<br>seen in Ga              | rtebeests Hame Drive ts    | lartebees<br>ts seen in | days of<br>data<br>llection | Total of Hartebeests seen in Game Drive     | data                           | Total of Har<br>seen in Gar            |                                    | in collection  | Total of Harteb<br>seen in Game I      | eests Harte<br>Drive ts se | al of<br>ebees<br>een in<br>imp n°days of<br>data<br>collection |
| ļ                                                                                             | 1324                                      |                  | 0 280                   |                                        | 96                            | 0                                         | 296 17                                        |                          | 0                   | 289                             | 289                                    |                                | 0 29                                    |                              | •                       | 0                                           | 289                             |                                        |                            | 0                       | 288                         | 985                                         | 0 28                           | 7 219                                  |                                    | 0 285          | 319                                    |                            | 0 277                                                           |
|                                                                                               | Average of Harteb<br>the camp ev          |                  | en in 0.0               | Ŭ Ŭ                                    | f Hartebeests<br>camp every d |                                           | Ŭ Ŭ                                           | f Hartebees<br>amp every | sts seen in<br>day. | 0.0                             | 0                                      | Hartebeests s<br>imp every day |                                         | Ŭ Ŭ                          | Hartebees<br>amp every  | ests seen in<br>y day.                      | 0.0                             | Ŭ Ŭ                                    | Hartebeests<br>amp every d |                         | 0.0                         | Average of Hartebee<br>the camp ever        |                                | Ŭ Ŭ                                    | Hartebeests seen<br>amp every day. | in 0.0         | Average of Har<br>the camp             | tebeests se<br>every day.  |                                                                 |
|                                                                                               | Average of Harte<br>game dr               | •                | er 1.4                  | Ŭ Ŭ                                    | of Hartebees<br>game drive.   | its per 2.                                | Ű,                                            | of Hartebe<br>game drive | •                   | 1.9                             | 0                                      | of Hartebeest<br>ame drive.    | ts per 0.3                              | -                            | of Hartebe<br>ame drive | •                                           | 0.7                             | Ŭ Ŭ                                    | of Hartebees<br>ame drive. | sts per                 | 2.2                         | Average of Harteb<br>game driv              | · 1.1                          | -                                      | of Hartebeests pe<br>ame drive.    | r 0.2          | Average of H<br>game                   | artebeests µ<br>drive.     | per 0.3                                                         |