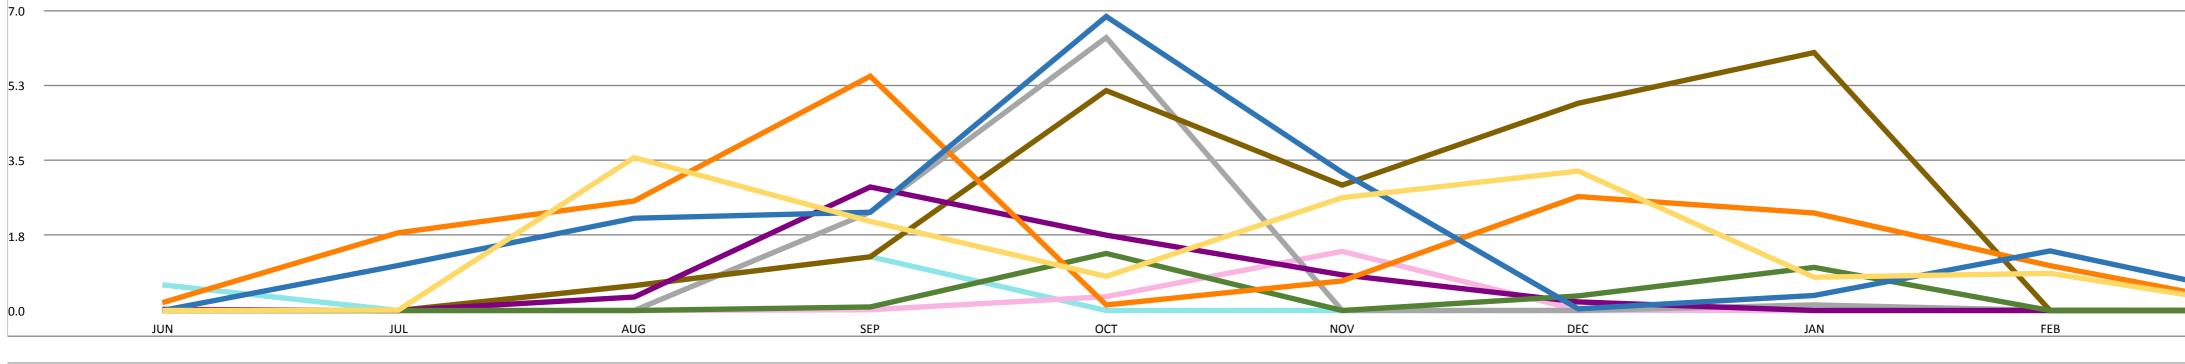

| Selous G.R. Hartebeest*                                                                       |                                           |                  |                         |                                        |                               |                                           |                                               |                          |                     |                                 |                                        |                                |                                         |                              |                         |                                             |                                 |                                        |                            |                         |                             |                                             |                                |                                        |                                    |                |                                        |                            |                                                                 |
|-----------------------------------------------------------------------------------------------|-------------------------------------------|------------------|-------------------------|----------------------------------------|-------------------------------|-------------------------------------------|-----------------------------------------------|--------------------------|---------------------|---------------------------------|----------------------------------------|--------------------------------|-----------------------------------------|------------------------------|-------------------------|---------------------------------------------|---------------------------------|----------------------------------------|----------------------------|-------------------------|-----------------------------|---------------------------------------------|--------------------------------|----------------------------------------|------------------------------------|----------------|----------------------------------------|----------------------------|-----------------------------------------------------------------|
| * in this page word "Hartebeest" or "Hartebeests" refer to sightings not to different animals |                                           |                  |                         |                                        |                               |                                           |                                               |                          |                     |                                 |                                        |                                |                                         |                              |                         |                                             |                                 |                                        |                            |                         |                             |                                             |                                |                                        |                                    |                |                                        |                            |                                                                 |
| 2011/2012 2012/2013                                                                           |                                           |                  |                         |                                        |                               | 2013/2014                                 |                                               |                          |                     | 2014/2015                       |                                        |                                | 2015/2016                               |                              |                         | 2016/2017                                   |                                 |                                        |                            | 2017/2018               |                             | 2018/2019                                   |                                | 2019/2020                              |                                    |                |                                        |                            |                                                                 |
|                                                                                               | Total n. of<br>Hartebees<br>ts seen in n. | o of Harte       | n.of N<br>bees Hartebee | Total n. of<br>Hartebees<br>ts seen in | n of F                        | n.of<br>artebees Harte                    | Total n. of<br>N. Hartebees<br>ees ts seen in | n of                     | n.of<br>Hartebees H |                                 | Total n. of<br>Hartebees<br>ts seen in | n of Ha                        | n.of<br>artebees Hartebe                | Total n. of<br>N. Hartebees  | n of                    | n.of<br>Hartebees                           |                                 | Total n. of<br>Hartebees<br>ts seen in | n of H                     | n.of<br>Hartebees Ha    |                             | Total n. of<br>Hartebees<br>ts seen in n. o | n.of N<br>f Hartebees Hartebee | Total n. of<br>Hartebees<br>ts seen in | r<br>n. of Harteb                  |                | Total n. of<br>Hartebees<br>ts seen in | n. of Harte                | n.of N.<br>ebees Hartebees                                      |
|                                                                                               | Game Gar                                  | ame ts/C<br>ives |                         | Game<br>Drives                         | Game                          | ts/Game t se                              |                                               | Game                     | ts/Game             | t seen in<br>Camp               | Game<br>Drives                         |                                | ts/Game t seen<br>Drive Can             | in Game                      | Game<br>Drives          | ts/Game                                     | t seen in                       | Game<br>Drives                         |                            |                         | seen in<br>Camp             | Game Game<br>Drives Drives                  | e ts/Game t seen ii            | n Game                                 | Game ts/Ga                         |                | Game                                   | Game ts/0                  | Game t seen in<br>Drive Camp                                    |
| JUN<br>JUL                                                                                    | 1 1                                       | 94<br>112        | 0.0 (                   | ) 0<br>) 137                           |                               | 0.0<br>1.0                                | 0 16<br>0 203                                 | 112                      | 1.8                 | 0                               | 0                                      | 99.5<br>128                    | 0.0                                     | 0 2<br>0 0                   | 74.5<br>121             | 0.0                                         | 0                               | 0 0                                    | 66<br>87.5                 | 0.0                     | 0<br>0                      | 0 72.9<br>0 112.9                           | 5 0.0 (                        | 0 0                                    | 110.5                              | 0.0 (<br>0.0 ( | 70<br>0                                | 117<br>115.5               | 0.6 0<br>0.0 0                                                  |
| AUG<br>SEP                                                                                    | 242 110                                   | 122<br>16.5      | 3.6 (<br>2.1 (          | ) 314<br>) 252                         | 110                           | 2.2                                       | 0 355<br>0 650                                | 139<br>119               | 2.6                 | 0                               | 0                                      | 164.5<br>109                   | 0.0                                     | 0 37<br>0 298                | 118<br>103.5            | 2.9                                         | 0                               | 71       147                           | 122<br>117.5               | 0.6                     | 0                           | 0 135<br>235 102.5                          | 5 2.3 (                        | 0 0 0 2                                | 115.5                              | 0.0 (          | 76<br>173                              | 133<br>138                 | 0.6 0<br>1.3 0                                                  |
| OCT<br>NOV                                                                                    | 167 63                                    | 29.5<br>53.5     | 0.8 (                   | 850       277                          | 124<br>86<br>77               | 6.9<br>3.2                                | 0 16<br>0 60                                  | 123<br>87                | 0.1                 | 0                               | 155                                    | 116.5<br>105                   | 1.3<br>0.0                              | 0 166<br>0 64                | 94.5                    | 0.8                                         | 0                               | 546       282       272                | 106.5<br>96.5<br>77        | 5.1<br>2.9              | 0                           | 738 110<br>0 92                             | 2 0.0                          | 41   175                               | 127                                | 0.3 (          | 0                                      | 98.5                       | 0.0 0 0 0 0 0 0 0 0 0 0 0 0 0 0 0 0 0 0                         |
| DEC<br>JAN                                                                                    | 239 73<br>69                              | 73.5<br>89       | 3.3 (<br>0.8 (          | 3 31                                   | 88.5                          | 0.0                                       | 0 174<br>0 175                                | 65.5<br>77               | 2.7                 | 0                               | 25<br>100                              | 73.5<br>99.5                   | 0.3                                     | 0 19<br>0 0                  | 95<br>59.5              |                                             |                                 | 372 372 466                            | 77.5                       | 4.8                     | 0                           | 0 65                                        |                                |                                        | 90.5<br>91.5                       | 0.0 (          | 0                                      | 89<br>104.5                | 0.0 0                                                           |
| FEB                                                                                           |                                           | 78.5             | 0.9                     | 125                                    | 90                            | 1.4                                       | 0 69                                          | 66                       | 1.0                 | 0                               | 0                                      | 73.5                           | 0.0                                     | 0 0                          | 55.5                    |                                             |                                 | 0 0                                    | 76.5                       | 0.0                     | 0                           | 0 84.5                                      |                                | 0 0                                    |                                    | 0.0 (          | 0                                      | 84                         | 0.0 0                                                           |
| MAR                                                                                           | 0 38                                      | 38.5             | 0.0                     | ) 7                                    | 32                            | 0.2                                       | 0 0                                           | 30.50                    | 0.0                 | 0                               | 0                                      | 23                             | 0.0                                     | 0 0                          | 18                      | 0.0                                         | 0                               | 0 0                                    | 42                         | 0.0                     | 0                           | 0 23                                        | 0.0                            | 0 0                                    | 18.5                               | 0.0 (          | 0                                      | 5                          | 0.0 0                                                           |
|                                                                                               | Total of Hartebeest seen in Game Driv     |                  | bees data               |                                        | artebeests H<br>ame Drive t   | Total of<br>artebees<br>s seen in<br>Camp | Iotal of Ha                                   | artebeests<br>ame Drive  | Hartebees           | n°days of<br>data<br>collection | Total of Hai<br>seen in Ga             | tebeests Har<br>ne Drive ts    | Total of<br>artebees<br>seen in<br>Camp | f Total of Hai<br>seen in Ga |                         | Total of<br>Hartebees<br>ts seen in<br>Camp | n°days of<br>data<br>collection | Total of Ha<br>seen in Ga              | rtebeests Hame Drive ts    | lartebees<br>ts seen in | days of<br>data<br>llection | Total of Hartebeests seen in Game Drive     | data                           | Total of Har<br>seen in Gar            |                                    | in collection  | Total of Harteb<br>seen in Game I      | eests Harte<br>Drive ts se | al of<br>ebees<br>een in<br>imp n°days of<br>data<br>collection |
| ļ                                                                                             | 1324                                      |                  | 0 280                   |                                        | 96                            | 0                                         | 296 17                                        |                          | 0                   | 289                             | 289                                    |                                | 0 29                                    |                              | •                       | 0                                           | 289                             |                                        |                            | 0                       | 288                         | 985                                         | 0 28                           | 7 219                                  |                                    | 0 285          | 319                                    |                            | 0 277                                                           |
|                                                                                               | Average of Harteb<br>the camp ev          |                  | en in 0.0               | Ŭ Ŭ                                    | f Hartebeests<br>camp every d |                                           | Ŭ Ŭ                                           | f Hartebees<br>amp every | sts seen in<br>day. | 0.0                             | 0                                      | Hartebeests s<br>imp every day |                                         | Ŭ Ŭ                          | Hartebees<br>amp every  | ests seen in<br>y day.                      | 0.0                             | Ŭ Ŭ                                    | Hartebeests<br>amp every d |                         | 0.0                         | Average of Hartebee<br>the camp ever        |                                | Ŭ Ŭ                                    | Hartebeests seen<br>amp every day. | in 0.0         | Average of Har<br>the camp             | tebeests se<br>every day.  |                                                                 |
|                                                                                               | Average of Harte<br>game dr               | •                | er 1.4                  | Ŭ Ŭ                                    | of Hartebees<br>game drive.   | its per 2.                                | Ű,                                            | of Hartebe<br>game drive | •                   | 1.9                             | 0                                      | of Hartebeest<br>ame drive.    | ts per 0.3                              | -                            | of Hartebe<br>ame drive | •                                           | 0.7                             | Ŭ Ŭ                                    | of Hartebees<br>ame drive. | sts per                 | 2.2                         | Average of Harteb<br>game driv              | · 1.1                          | -                                      | of Hartebeests pe<br>ame drive.    | r 0.2          | Average of H<br>game                   | artebeests µ<br>drive.     | per 0.3                                                         |

Hartebeests N. of Hartebeests seen per game drive per month

MAR