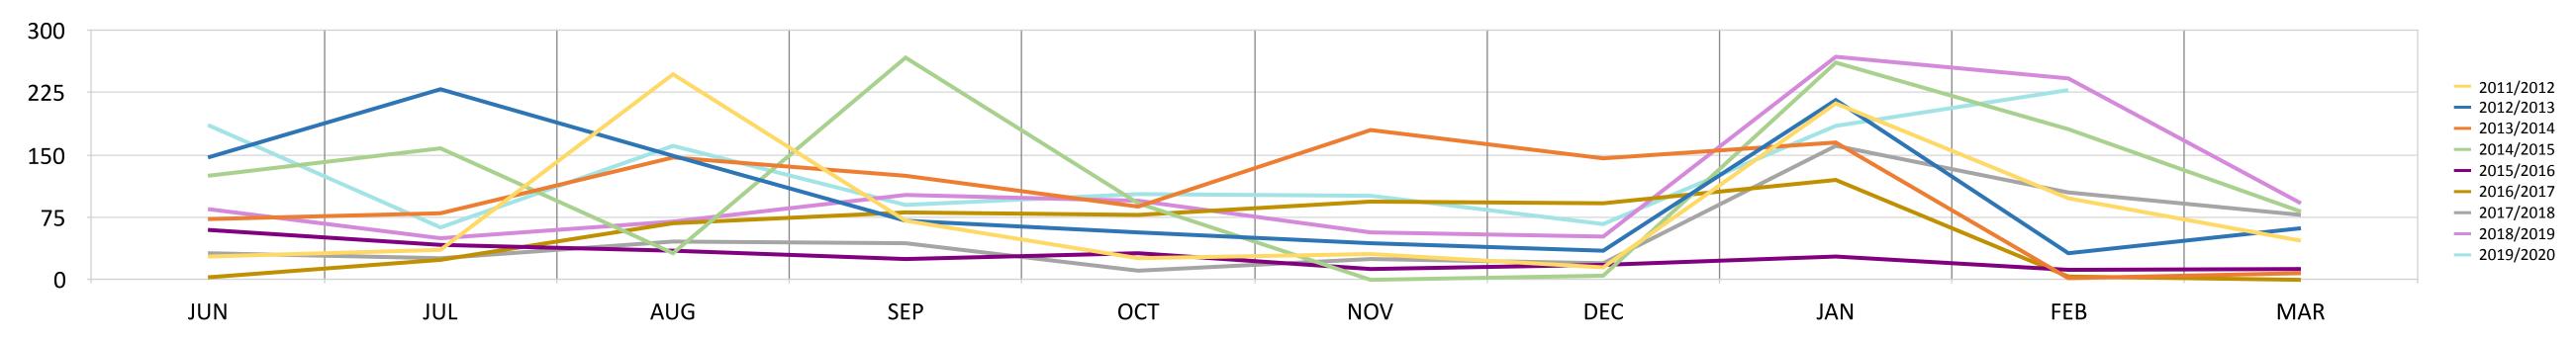

## Zebras\*

\* in this page word "Zebras" or "Zebras" refer to sightings not to different animals

Zebras

Average of Zebras seen per game drive per month

Zebras N. of Zebras seen in camp