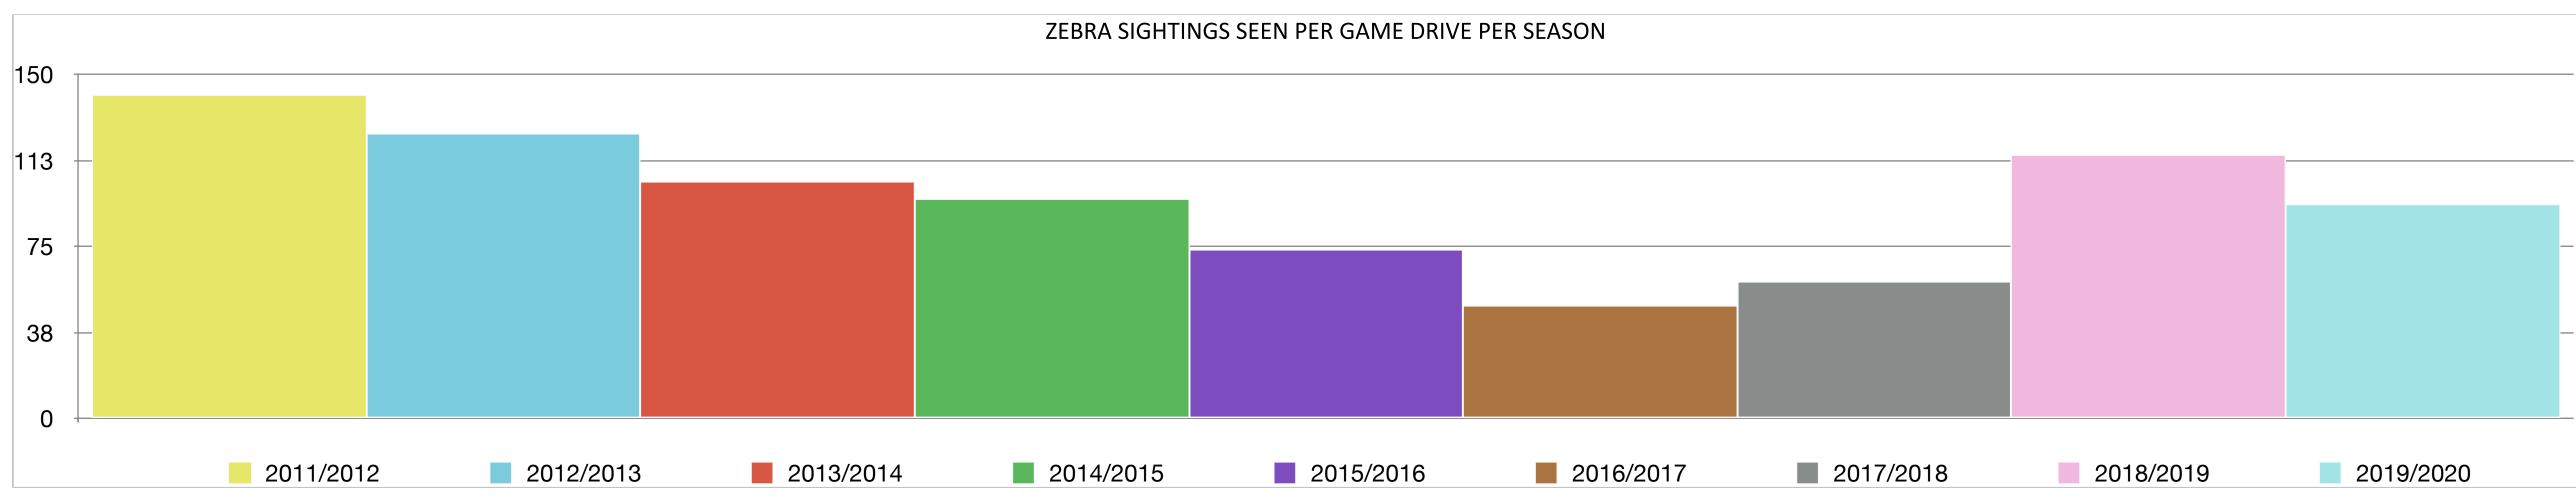

| In this page word Zebras of Zebras feler to signtings not to different animals |                                          |               |                                           |                                                      |               |                                       |                                 |                                            |                                                                                                                                                                                                                                                                                                                                                                                                                                                                                                                                                                                                                                                                                                                                                                                                                                                                                                                                                                                                                                                                                                                                                                                                                                                                                                                                                                                                                                                                                                                                                                                                                                                                                                                                                                                                                                                                                                                                                                                                                                                                                                                                |                                |                                                  |                                               |                           |                                  |         |                            |                                       |                                               |                                          |                                                |                                   |                                                  |                                          |                    |                                   |                                                 |                                               |                                       |                                   |                                          |                     |        |                            |
|--------------------------------------------------------------------------------|------------------------------------------|---------------|-------------------------------------------|------------------------------------------------------|---------------|---------------------------------------|---------------------------------|--------------------------------------------|--------------------------------------------------------------------------------------------------------------------------------------------------------------------------------------------------------------------------------------------------------------------------------------------------------------------------------------------------------------------------------------------------------------------------------------------------------------------------------------------------------------------------------------------------------------------------------------------------------------------------------------------------------------------------------------------------------------------------------------------------------------------------------------------------------------------------------------------------------------------------------------------------------------------------------------------------------------------------------------------------------------------------------------------------------------------------------------------------------------------------------------------------------------------------------------------------------------------------------------------------------------------------------------------------------------------------------------------------------------------------------------------------------------------------------------------------------------------------------------------------------------------------------------------------------------------------------------------------------------------------------------------------------------------------------------------------------------------------------------------------------------------------------------------------------------------------------------------------------------------------------------------------------------------------------------------------------------------------------------------------------------------------------------------------------------------------------------------------------------------------------|--------------------------------|--------------------------------------------------|-----------------------------------------------|---------------------------|----------------------------------|---------|----------------------------|---------------------------------------|-----------------------------------------------|------------------------------------------|------------------------------------------------|-----------------------------------|--------------------------------------------------|------------------------------------------|--------------------|-----------------------------------|-------------------------------------------------|-----------------------------------------------|---------------------------------------|-----------------------------------|------------------------------------------|---------------------|--------|----------------------------|
|                                                                                | 2011/2012                                |               |                                           | 2012/2013                                            |               |                                       | 2013/2014                       |                                            |                                                                                                                                                                                                                                                                                                                                                                                                                                                                                                                                                                                                                                                                                                                                                                                                                                                                                                                                                                                                                                                                                                                                                                                                                                                                                                                                                                                                                                                                                                                                                                                                                                                                                                                                                                                                                                                                                                                                                                                                                                                                                                                                | 2014/2015                      |                                                  |                                               |                           | 2015/2016                        |         |                            | 2016/2017                             |                                               |                                          | 2017/2018                                      |                                   |                                                  |                                          | 2018/2019          |                                   |                                                 | 2019/2020                                     |                                       |                                   |                                          |                     |        |                            |
|                                                                                | Total n. of<br>Zebras<br>seen in<br>Game | n. of<br>Game | n.of<br>Zebras/ N. Zebras<br>Game seen in | Total n. of<br>Zebras<br>seen in<br>Game             | n. of<br>Game | n.of<br>Zebras/<br>Game               | N. Zebras<br>seen in            | Total n. of<br>Zebras<br>s seen in<br>Game | n. of<br>Game                                                                                                                                                                                                                                                                                                                                                                                                                                                                                                                                                                                                                                                                                                                                                                                                                                                                                                                                                                                                                                                                                                                                                                                                                                                                                                                                                                                                                                                                                                                                                                                                                                                                                                                                                                                                                                                                                                                                                                                                                                                                                                                  | n.of<br>Zebras/<br>Game        | N. Zebras<br>seen in                             | Total n. of<br>Zebras<br>seen in r<br>Game Ga | n. of Zeb                 | n.of<br>ras/ N. Zebi<br>ame seen |         | as<br>in n. of             |                                       | N. Zebras<br>seen in                          | Total n. of<br>Zebras<br>seen in<br>Game | n. of<br>Game                                  | n.of<br>Zebras/<br>Game           | N. Zebras<br>seen in                             | Total n. of<br>Zebras<br>seen in<br>Game | n. of<br>Game      | n.of<br>Zebras/<br>Game           | N. Zebras<br>seen in                            | Total n. of<br>Zebras<br>seen in n<br>Game Ga | n.o<br>. of Zebras<br>me Gam          |                                   | Total n. of<br>Zebras<br>seen in<br>Game | n. of<br>Game       |        | Zebras<br>seen in          |
|                                                                                | Drives                                   | Drives        | Drive Camp                                | Drives                                               | Drives        | Drive                                 | Camp                            |                                            | Drives                                                                                                                                                                                                                                                                                                                                                                                                                                                                                                                                                                                                                                                                                                                                                                                                                                                                                                                                                                                                                                                                                                                                                                                                                                                                                                                                                                                                                                                                                                                                                                                                                                                                                                                                                                                                                                                                                                                                                                                                                                                                                                                         | Drive                          | Camp                                             | Drives Dr                                     | ives D                    | rive Car                         |         |                            | I I                                   | Camp                                          | Drives                                   | Drives                                         | Drive                             | Camp                                             | Drives                                   | Drives             | Drive                             | Camp                                            | Drives Dri                                    |                                       |                                   | Drives                                   | Drives              | Drive  | Camp                       |
| JUN                                                                            | 1365                                     | 15            | 91 28                                     | 8889                                                 | 104           | 85                                    | 147                             | 8782                                       | 80.5                                                                                                                                                                                                                                                                                                                                                                                                                                                                                                                                                                                                                                                                                                                                                                                                                                                                                                                                                                                                                                                                                                                                                                                                                                                                                                                                                                                                                                                                                                                                                                                                                                                                                                                                                                                                                                                                                                                                                                                                                                                                                                                           | 109                            | 73                                               | 5930                                          | 103                       | 58 1                             | .25 688 | 34 79                      | 87                                    | 60                                            | 3001                                     | 63                                             | 48                                | 3                                                | 2949                                     | 95                 | 31                                | 32                                              | 4236                                          | 62 6                                  | 8 85                              | 10913                                    | 108                 | 101    | 186                        |
| JUL                                                                            | 19358                                    | 142           | 136 36                                    | 17427                                                | 90            | 194                                   | 229                             | 13219                                      | 114                                                                                                                                                                                                                                                                                                                                                                                                                                                                                                                                                                                                                                                                                                                                                                                                                                                                                                                                                                                                                                                                                                                                                                                                                                                                                                                                                                                                                                                                                                                                                                                                                                                                                                                                                                                                                                                                                                                                                                                                                                                                                                                            | 116                            | 80                                               | 9891                                          | 136                       | 73 1                             | .58 811 | .2 118                     | 69                                    | 42                                            | 7229                                     | 142                                            | 51                                | 24                                               | 5919                                     | 137                | 43                                | 26                                              | 8512                                          | .23 6                                 | 50                                | 7642                                     | 91.5                | 84     | 63                         |
| AUG                                                                            | 28582                                    | 181           | 158 247                                   | 17432                                                | 122           | 143                                   | 149                             | 12894                                      | 112.5                                                                                                                                                                                                                                                                                                                                                                                                                                                                                                                                                                                                                                                                                                                                                                                                                                                                                                                                                                                                                                                                                                                                                                                                                                                                                                                                                                                                                                                                                                                                                                                                                                                                                                                                                                                                                                                                                                                                                                                                                                                                                                                          | 115                            | 147                                              | 14952                                         | 149                       | 100                              | 32 1436 | 59 144                     | 100                                   | 35                                            | 6918                                     | 141                                            | 49                                | 68                                               | 10580                                    | 154                | 69                                | 46                                              | 9440                                          | .01 9                                 | 3 70                              | 9507                                     | 114.5               | 83     | 161                        |
| SEP                                                                            | 21812                                    | 205           | 106 71                                    | 13301                                                | 124.5         |                                       | 71                              | 14549                                      | 139.5                                                                                                                                                                                                                                                                                                                                                                                                                                                                                                                                                                                                                                                                                                                                                                                                                                                                                                                                                                                                                                                                                                                                                                                                                                                                                                                                                                                                                                                                                                                                                                                                                                                                                                                                                                                                                                                                                                                                                                                                                                                                                                                          | 104                            | 125                                              |                                               | 131                       | 87 2                             | .67 511 |                            |                                       | 25                                            | 6025                                     | 95                                             | 63                                | 81                                               | 5893                                     | 116                | 51                                | 44                                              |                                               | 18 8                                  | 102                               | 9392                                     | 99.5                | 94     | 90                         |
| ОСТ                                                                            | 20229                                    | 142           | 142 26                                    | 12282                                                | 106           |                                       | 57                              | 13197                                      | 118                                                                                                                                                                                                                                                                                                                                                                                                                                                                                                                                                                                                                                                                                                                                                                                                                                                                                                                                                                                                                                                                                                                                                                                                                                                                                                                                                                                                                                                                                                                                                                                                                                                                                                                                                                                                                                                                                                                                                                                                                                                                                                                            | 112                            | 88                                               |                                               | 136                       | 92                               | 92 830  |                            |                                       | 32                                            | 4728                                     | 121                                            | 39                                | 78                                               | 5678                                     | 117                | 49                                | 11                                              | 7934                                          | 11 7                                  | 95                                | 6974                                     | 88.5                | 79     | 103                        |
| NOV                                                                            | 13657                                    | 96            | 142 31                                    | 9205                                                 | 93.5          |                                       | 44                              | 7160                                       | 92.5                                                                                                                                                                                                                                                                                                                                                                                                                                                                                                                                                                                                                                                                                                                                                                                                                                                                                                                                                                                                                                                                                                                                                                                                                                                                                                                                                                                                                                                                                                                                                                                                                                                                                                                                                                                                                                                                                                                                                                                                                                                                                                                           | 77                             | 180                                              | 11184                                         | 132                       | 85                               | 0 699   |                            | +                                     | 13                                            | 5673                                     | 117                                            | 48                                | 94                                               | 7105                                     | 123                | 58                                | 25                                              | 7516                                          | 69 69                                 | 57                                | 8015                                     | 86.5                | 93     | 101                        |
| DEC                                                                            | 13796                                    | 128           | 108 15                                    | 12175                                                | 77.5          |                                       | 35                              | 9352                                       | 78                                                                                                                                                                                                                                                                                                                                                                                                                                                                                                                                                                                                                                                                                                                                                                                                                                                                                                                                                                                                                                                                                                                                                                                                                                                                                                                                                                                                                                                                                                                                                                                                                                                                                                                                                                                                                                                                                                                                                                                                                                                                                                                             | 120                            | 146                                              |                                               | 101                       | 77                               | 5 664   |                            | 87                                    | 18                                            | 3358                                     | 80                                             | 42                                | 92                                               | 4885                                     | 88                 | 56                                | 20                                              | 6926                                          | 81 8                                  | 5 52                              | 5815                                     | 52                  | 112    | 67                         |
| JAN                                                                            | 17146                                    | 96            | 179 212                                   | 12522                                                | 91.5          |                                       | 216                             | 5 7970                                     | 82                                                                                                                                                                                                                                                                                                                                                                                                                                                                                                                                                                                                                                                                                                                                                                                                                                                                                                                                                                                                                                                                                                                                                                                                                                                                                                                                                                                                                                                                                                                                                                                                                                                                                                                                                                                                                                                                                                                                                                                                                                                                                                                             | 97                             | 165                                              | 17901                                         | 113                       | 158 2                            | 261 570 |                            | 77                                    | 28                                            | 4709                                     | 99                                             | 48                                | 120                                              | 5740                                     | 56.5               | 102                               | 161                                             |                                               | 7.5 22                                |                                   | 6052                                     | 54                  | 112    | 185                        |
| FEB                                                                            | 22198                                    | 117           | 190 98                                    | 6200                                                 | 66.5          |                                       | 32                              | 2 5633                                     | 66.5                                                                                                                                                                                                                                                                                                                                                                                                                                                                                                                                                                                                                                                                                                                                                                                                                                                                                                                                                                                                                                                                                                                                                                                                                                                                                                                                                                                                                                                                                                                                                                                                                                                                                                                                                                                                                                                                                                                                                                                                                                                                                                                           | 85                             | 2                                                | 13590                                         | 98                        | 139 1                            | .81 417 |                            | 57                                    | 12                                            | 3982                                     | 71                                             | 56                                | 4                                                | 7442                                     | 76                 | 98                                | 105                                             | 28298                                         | 76 37                                 |                                   | 5631                                     | 56                  | 101    | 228                        |
| MAR                                                                            | 6774                                     | 48            | 141 47                                    | 2371                                                 | 27            | 88                                    | 62                              | 1899                                       | 34.50                                                                                                                                                                                                                                                                                                                                                                                                                                                                                                                                                                                                                                                                                                                                                                                                                                                                                                                                                                                                                                                                                                                                                                                                                                                                                                                                                                                                                                                                                                                                                                                                                                                                                                                                                                                                                                                                                                                                                                                                                                                                                                                          | 55                             | 8                                                | 2290                                          | 25                        | 92                               | 82 117  | 27 27                      | 44                                    | 13                                            | 398                                      | 11                                             | 36                                | 0                                                | 2706                                     | 24.5               | 110                               | 78                                              | 3302                                          | 14 23                                 | 5 92                              | N/A                                      | N/A                 | N/A    | N/A                        |
|                                                                                | Total of Zebra<br>Game D                 | Drive         | Total of<br>Zebras<br>seen in<br>Camp     | Total of Zeb<br>Game                                 | Drive         | Total of<br>Zebras<br>seen in<br>Camp | n°days of<br>data<br>collection |                                            | as seen in a solution of the s | Zebras                         | n°days of<br>data<br>collection                  | Total of Zebras see<br>Game Drive             | n in Zebra<br>seen<br>Cam | in collectio                     | on Gar  | Zebras seen in<br>ne Drive | Total of<br>Zebras<br>seen in<br>Camp | n°days of<br>data<br>collection               | Total of Zebra<br>Game D                 | as seen in sin sin sin sin sin sin sin sin sin | Zebras                            | n°days of<br>data<br>collection                  | Total of Zebras<br>Game Dri              | s seen in<br>ive s | Zebras                            | n°days of<br>data<br>collection                 | Total of Zebras see<br>Game Drive             | Total of<br>Zebras<br>seen in<br>Camp | n°days of<br>data<br>collection   | Total of Zebr<br>Game I                  | as seen in<br>Drive | Zebras | days of<br>data<br>lection |
|                                                                                | 1649                                     | 17            | 811 280                                   | 1118                                                 | 804           | 1042                                  | 296                             | 9465                                       | 5                                                                                                                                                                                                                                                                                                                                                                                                                                                                                                                                                                                                                                                                                                                                                                                                                                                                                                                                                                                                                                                                                                                                                                                                                                                                                                                                                                                                                                                                                                                                                                                                                                                                                                                                                                                                                                                                                                                                                                                                                                                                                                                              | 1014                           | 289                                              | 107489                                        | 1                         | 203 2                            | .92 6   | 57470                      | 278                                   | 302                                           | 4602                                     | 1                                              | 564                               | 248                                              | 58897                                    |                    | 548                               | 285                                             | 96614                                         | 111                                   | 8 287                             | 6994                                     | 1                   | 1184   | 274                        |
|                                                                                | Average of Zebras seen in the 2.9 2.9    |               |                                           | Average of Zebras seen in the<br>camp every day. 3.5 |               |                                       | 3.5                             | camp every day.                            |                                                                                                                                                                                                                                                                                                                                                                                                                                                                                                                                                                                                                                                                                                                                                                                                                                                                                                                                                                                                                                                                                                                                                                                                                                                                                                                                                                                                                                                                                                                                                                                                                                                                                                                                                                                                                                                                                                                                                                                                                                                                                                                                | 3.5                            | Average of Zebras seen in the<br>camp every day. |                                               | 4.1                       | camp every c                     |         | ay. 0.9                    |                                       | Average of Zebras seen in the camp every day. |                                          |                                                | 2.3                               | Average of Zebras seen in the<br>camp every day. |                                          |                    | 1.9                               | Average of Zebras seen in th<br>camp every day. |                                               | 3.9                                   | cam                               | Zebras see<br>p every day                | у.                  | 4.3    |                            |
|                                                                                | Average of Zebras per game<br>drive. 141 |               | Average of Zebras per game drive.         |                                                      | 124           | Average of Zebras per game drive.     |                                 | game                                       | 103                                                                                                                                                                                                                                                                                                                                                                                                                                                                                                                                                                                                                                                                                                                                                                                                                                                                                                                                                                                                                                                                                                                                                                                                                                                                                                                                                                                                                                                                                                                                                                                                                                                                                                                                                                                                                                                                                                                                                                                                                                                                                                                            | Average of Zebras pe<br>drive. |                                                  | er game 96                                    |                           | Average of Zebras pe<br>drive.   |         | er game 73                 |                                       | Average of Zebras per game drive.             |                                          | 49                                             | Average of Zebras per game drive. |                                                  | r game                                   | 60                 | Average of Zebras per game drive. |                                                 | 115                                           | Average o                             | Average of Zebras per game drive. |                                          | 93                  |        |                            |