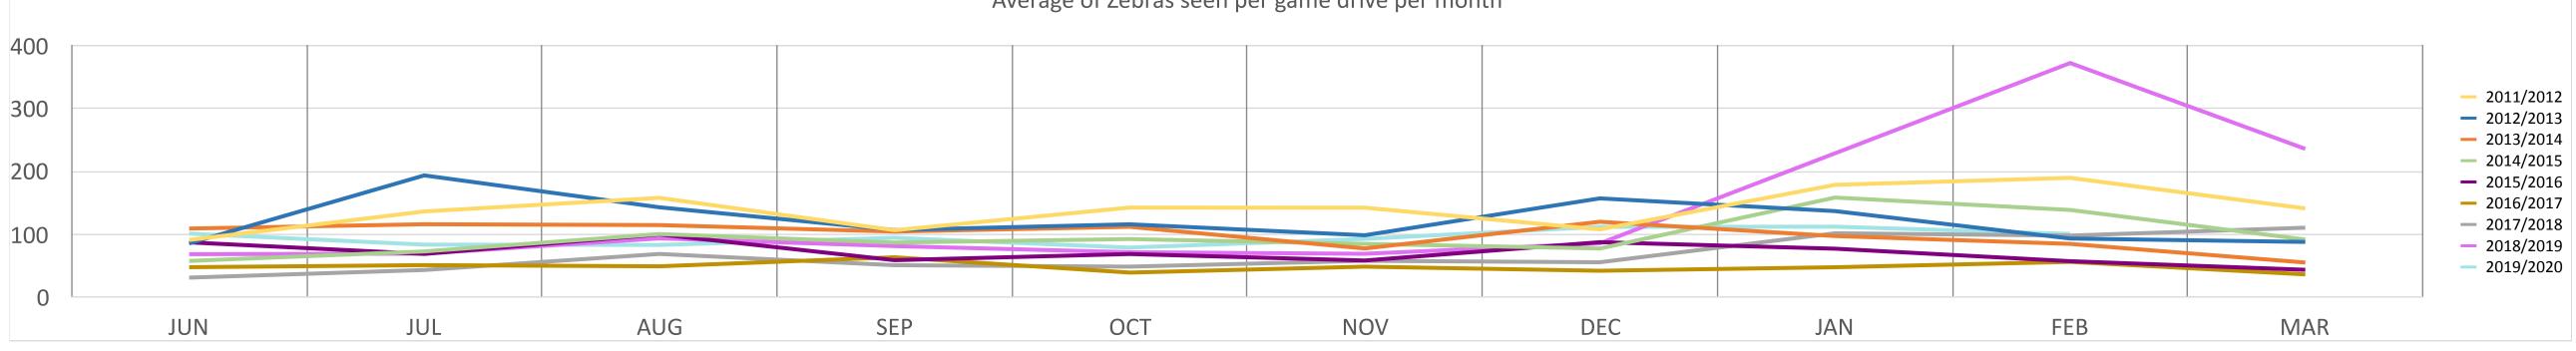

## Zebras\*

\* in this page word "Zebras" or "Zebras" refer to sightings not to different animals

Zebras

Average of Zebras seen per game drive per month

Zebras N. of Zebras seen in camp